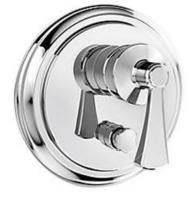

| Brand :                         | KOHLER                                       |
|---------------------------------|----------------------------------------------|
| Name :                          | ARCHER Concealed Bath/Shower trim + diverter |
| Item Code :                     | K6220-4-CP + K882T-CP                        |
| Designer :                      |                                              |
| Color / Finish:<br>Dimensions : | Polished Chrome<br>Ø186.5 x 65 mm            |

Product info:

- Concealed Bath/shower
- Trim + Diverter

Flushing of pipe must be done before fittings are installed. Failure to do so voids the warranty.

Follow cleaning instructions and avoid using any harmful chemicals.