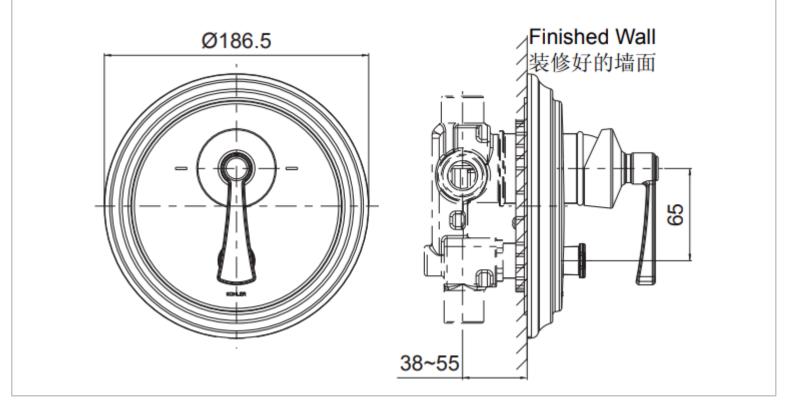

| Brand :                         | KOHLER                                       |
|---------------------------------|----------------------------------------------|
| Name :                          | ARCHER Concealed Bath/Shower trim + diverter |
| Item Code :                     | K6220-4-CP + K882T-CP                        |
| Designer :                      |                                              |
| Color / Finish:<br>Dimensions : | Polished Chrome<br>Ø186.5 x 65 mm            |